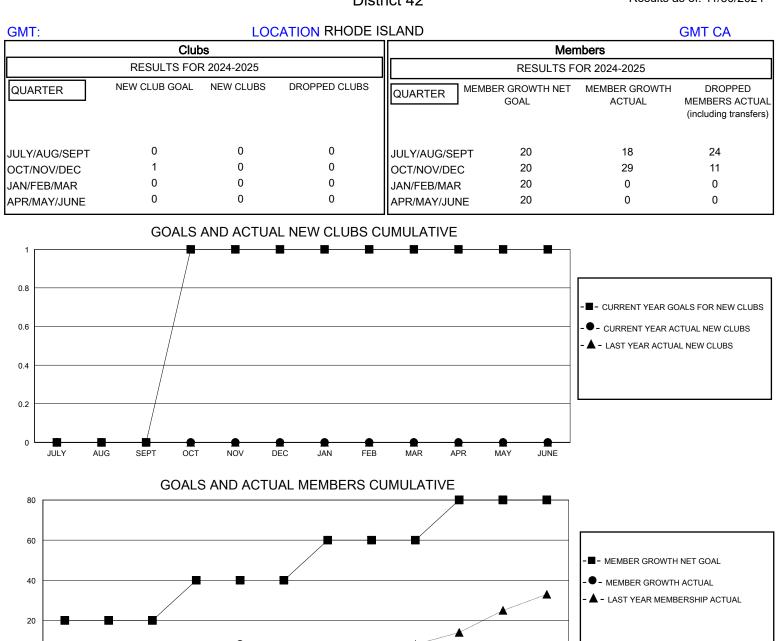

## District 42

Results as of: 11/30/2024

-20 JULY AUG SEPT OCT NOV DEC .IAN FFB MAR APR JUNE MAY 

| DROPPED CLUBS: 0 |    | 9 CLUBS OF 25 ADDED 1 OR MORE | GENDER DISTRIBUTION                |              |   |
|------------------|----|-------------------------------|------------------------------------|--------------|---|
|                  |    | NEW MEMBERS                   | MALE                               | 685 (67.75%) |   |
|                  |    |                               | FEMALE                             | 326 (32.25%) |   |
| DROPPED MEMBERS  |    |                               |                                    |              |   |
| DECEASED         | 5  | CLICK HERE FOR CUMULATIVE     | TOTAL FAMILY UNIT MEMBERS          |              | 0 |
| CLUB CANCELLED   | 0  | MEMBERSHIP DATA               | FAMILY MEMBERS PAYING HALF<br>DUES |              | 0 |
| OTHER            | 29 |                               |                                    |              | 0 |
| TOTAL            | 34 |                               |                                    |              |   |
|                  |    |                               |                                    |              |   |